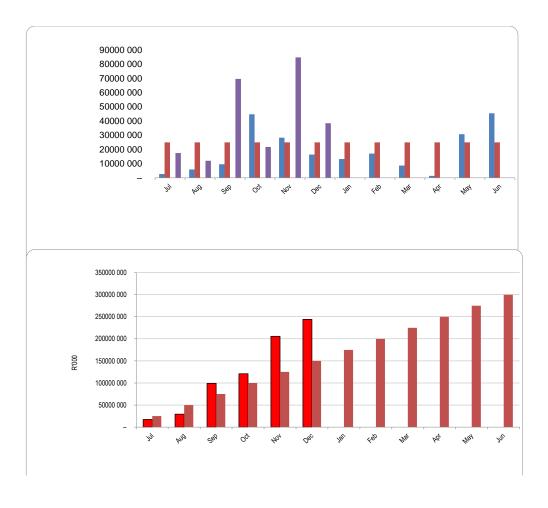

428  | 24 989            | -                | _             |

| Chart C2 2023/24 Capital Expenditure: Y | ID actual v Y ID target |  |
|-----------------------------------------|-------------------------|--|

| Month | YearTD actual | YearTD budget |
|-------|---------------|---------------|
| Jul   | 17 465        | 24 989        |
| Aug   | 29 499        | 49 977        |
| Sep   | 99 144        | 74 966        |
| Oct   | 120 878       | 99 954        |
| Nov   | 205 732       | 124 943       |
| Dec   | 244 182       | 149 932       |
| Jan   |               | 174 920       |
| Feb   |               | 199 909       |
| Mar   |               | 224 898       |
| Apr   |               | 249 886       |
| May   |               | 274 875       |
| Jun   |               | 299 863       |



| Chart C3 Aged      | Consumer L | Debtors Analy | /sis       | 1           |             |             |              |          |
|--------------------|------------|---------------|------------|-------------|-------------|-------------|--------------|----------|
|                    | 0-30 Days  | 31-60 Days    | 61-90 Days | 91-120 Days | 121-150 Dys | 151-180 Dys | 181 Dys-1 Yr | Over 1Yr |
| Budget Year 2023/2 | 19 603     | 14 409        | 20 996     | 12 776      | 12 146      | 18 491      | 6 995        | 349 813  |
| 2022/23            | 21 255     | 7 969         | 7 631      | 6 501       | 12 830      | 7 519       | 24 022       | 306 719  |

## Chart C4 Consumer Debtors (total by Debtor Customer Category)

|                 | 2022/23 | Budget Year 2023/24 |  |  |  |  |  |