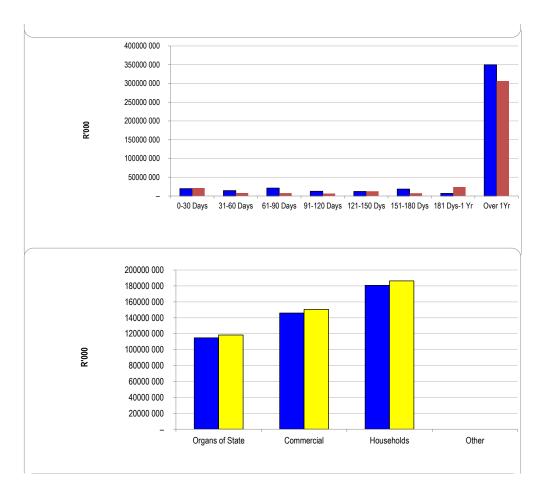

| 181 Dys-1 Yr | Over 1Yr |
| Budget Year 2023/2 | 19 603     | 14 409        | 20 996     | 12 776      | 12 146      | 18 491      | 6 995        | 349 813  |
| 2022/23            | 21 255     | 7 969         | 7 631      | 6 501       | 12 830      | 7 519       | 24 022       | 306 719  |

## Chart C4 Consumer Debtors (total by Debtor Customer Category)

|                 | 2022/23 | Budget Year 2023/24 |  |  |  |  |  |  |  |
|-----------------|---------|---------------------|--|--|--|--|--|--|--|
| Organs of State | 114 850 | 118 402             |  |  |  |  |  |  |  |
| Commercial      | 146 015 | 150 531             |  |  |  |  |  |  |  |
| Households      | 180 708 | 186 297             |  |  |  |  |  |  |  |
| Other           | -       | -                   |  |  |  |  |  |  |  |



| Chart C5 Aged Creditors Analysis |                         |       |                |                 |                 |               |                 |                       |  |
|----------------------------------|-------------------------|-------|----------------|-----------------|-----------------|---------------|-----------------|-----------------------|--|
|                                  | Bulk Electricity Bulk V | Vater | PAYE deduction | VAT (output les | Pensions / Reti | Loan repaymen | Trade Creditors | Auditor General Other |  |
| 2022/23                          | -                       | -     | -              | -               | -               | _             | -               |                       |  |
| Budget Year 2023/2               | -