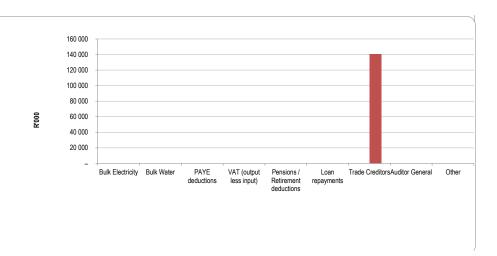

|                 |                       |  |
|----------------------------------|-------------------------|-------|----------------|-----------------|-----------------|---------------|-----------------|-----------------------|--|
|                                  | Bulk Electricity Bulk V | Vater | PAYE deduction | VAT (output les | Pensions / Reti | Loan repaymen | Trade Creditors | Auditor General Other |  |
| 2022/23                          | -                       | -     | -              | -               | -               | _             | -               |                       |  |
| Budget Year 2023/2               | -                       | -     | -              | -               | -               | -             | 140             | -                     |  |